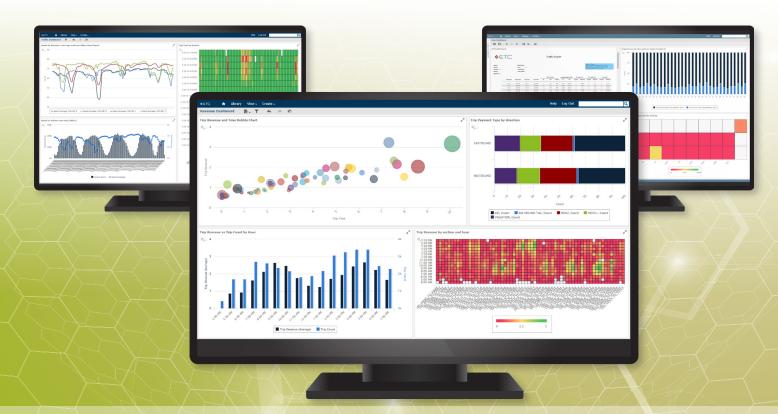

This solution provides the power to query and display extremely large data sets, in a manner of seconds, for the development of standard ad-hoc reports, visuals, and

dashboards. The analytics and visualization tools offered with riteView place the power of reports and dashboards back into the hands of the user.

### Interactive **Visualizations**

Provides 100% HTML5 visualizations with animation, interactive legends, and navigation through various combinations of aggregate and detailed data levels.

Ad-Hoc

# Reporting

Our entire system is designed specifically for the tolling and multimodal transportation industry. We can take data from one source, or multiple sources, then present it in a clean, easy-to-read format. Users can design interactive print-ready or ad-hoc reports for what they need, when they need it.

# Analysis

Identifying issues and trends has never been faster and easier. Our intuitive system uses machine learning to enable users to explore data for insight into business trends. Users can visualize data, utilize built-in calculations, and view dimensional hierarchies.

# Dashboards

With customizable, intuitive and visually appealing dashboards, users get a quick glance of the state of the business so they can identify and respond to issues, challenges, and opportunities faster.